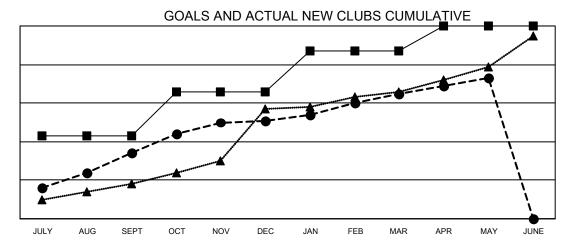

## Multiple District 317

**LOCATION: INDIA** 

| Clubs                 |               |           |               |  |  |  |  |  |
|-----------------------|---------------|-----------|---------------|--|--|--|--|--|
| RESULTS FOR 2021-2022 |               |           |               |  |  |  |  |  |
| QUARTER               | NEW CLUB GOAL | NEW CLUBS | DROPPED CLUBS |  |  |  |  |  |
| JULY/AUG/SEPT         | 43            | 34        | 11            |  |  |  |  |  |
| OCT/NOV/DEC           | 23            | 17        | 22            |  |  |  |  |  |
| JAN/FEB/MAR           | 21            | 14        | 3             |  |  |  |  |  |
| APR/MAY/JUNE          | 13            | 8         | 1             |  |  |  |  |  |

- CURRENT YEAR GOALS FOR NEW CLUBS

- ■ - CURRENT YEAR ACTUAL NEW CLUBS

▲ - LAST YEAR ACTUAL NEW CLUBS