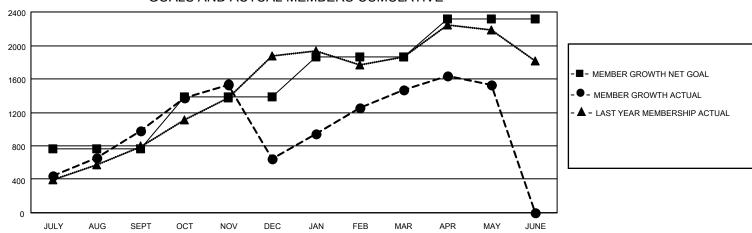

| Members               |       |              |           |       |                       |  |  |  |  |
|-----------------------|-------|--------------|-----------|-------|-----------------------|--|--|--|--|
| RESULTS FOR 2021-2022 |       |              |           |       |                       |  |  |  |  |
| QUARTER               | MEMBE | R GROWTH NET | MEMBER GR | ROWTH | DROPPED               |  |  |  |  |
| GOAL                  |       | GOAL         | ACTUA     | .L    | MEMBERS ACTUAL        |  |  |  |  |
|                       |       |              |           |       | (including transfers) |  |  |  |  |
| JULY/AUG/SE           | PT    | 765          | 1,640     |       | 600                   |  |  |  |  |
| OCT/NOV/DE            | С     | 616          | 964       |       | 1,255                 |  |  |  |  |
| JAN/FEB/MAR           |       | 477          | 1,064     |       | 162                   |  |  |  |  |
| APR/MAY/JUI           | NE    | 463          | 441       |       | 373                   |  |  |  |  |

## GOALS AND ACTUAL MEMBERS CUMULATIVE

| DROPPED CLUBS: 37 |       | 438 CLUBS OF 723 ADDED 1 OR | GENDER DISTRIBUTION                |                 |  |
|-------------------|-------|-----------------------------|------------------------------------|-----------------|--|
|                   |       | MORE NEW MEMBERS            | MALE                               | 16,221 (73.52%) |  |
|                   |       |                             | FEMALE                             | 5,843 (26.48%)  |  |
| DROPPED MEMBERS   |       |                             | NON BINARY                         | 0 (0.00%)       |  |
| DECEASED          | 89    |                             | PREFER NOT TO ANSWER               | 0 (0.00%)       |  |
| CLUB CANCELLED    | 671   |                             | TOTAL FAMILY LINIT MEMBERS         | 8,681           |  |
| OTHER             | 1,630 | CLICK HERE FOR CUMULATIVE   | TOTAL FAMILY UNIT MEMBERS          | 0,001           |  |
| TOTAL             | 2,390 | MEMBERSHIP DATA             | FAMILY MEMBERS PAYING HALI<br>DUES | F 4,807         |  |